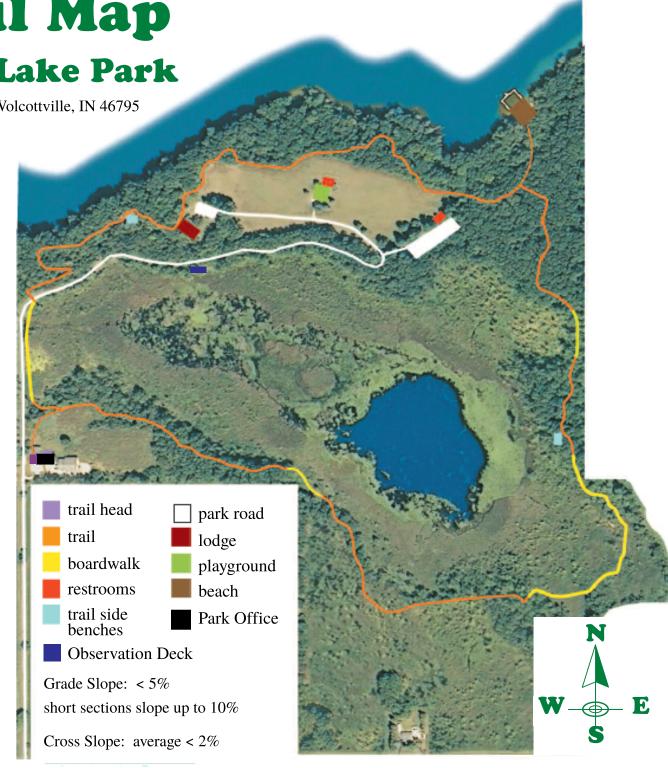

Trail Map

**Dallas Lake Park** 

0505 W 700 S Wolcottville, IN 46795

## **Description of Hiking Trails**

The accessible looping trail system starts at the park office. The trails are comprised of compacted limestone fines and boardwalks. Pond Lil may be viewed from the observation deck.